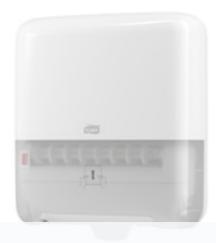

# Tork Elevation Matic® Hand Towel Roll Dispenser

The Tork Matic® Hand Towel Roll Dispenser in Elevation Design delivers easy maintenance to keep busy washrooms functioning and reduces consumption with one-at-a-time towel dispensing. Tork Elevation dispensers have a modern design, that makes a lasting impression on your guests. Hygienic because guests touch only the towel they use. Reliable performance and intuitive maintenance gives you peace of mind.

# **Tork Elevation Matic® Hand Towel Roll** Dispenser

**Product data** 

System Material Length H1 Plastic 8.1 in Width Height Color 13.2 in 14.6 in White